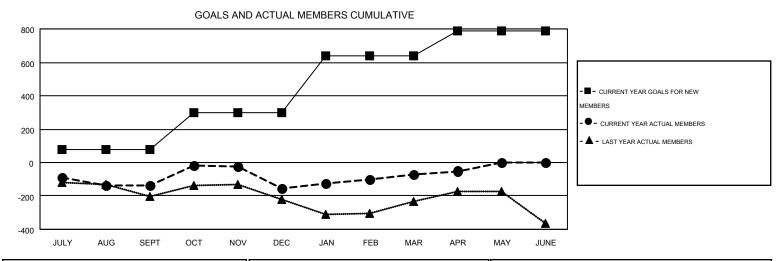

## MONTHLY MEMBERSHIP PROGRESS REPORT

Results as of: 4/30/2015

**LOCATION: NEW YORK** 

Multiple District 20

**ED LECIUS** GMT CA 1

|               |                  | Clubs            |                  |                  | Members  RESULTS FOR 2014-2015 |                    |                                        |                    |                  |  |
|---------------|------------------|------------------|------------------|------------------|--------------------------------|--------------------|----------------------------------------|--------------------|------------------|--|
|               | RESUL            | TS FOR 2014-2015 | i                |                  |                                |                    |                                        |                    |                  |  |
| QUARTER       | NEW CLUB<br>GOAL | NEW CLUBS        | DROPPED<br>CLUBS | NET<br>GAIN/LOSS | QUARTER                        | NEW MEMBER<br>GOAL | CHARTER AND<br>NEW<br>MEMBERS<br>ADDED | DROPPED<br>MEMBERS | NET<br>GAIN/LOSS |  |
| JULY/AUG/SEPT | 6                | 1                | 1                | 0                | JULY/AUG/SEPT                  | 80                 | 259                                    | 398                | -139             |  |
| OCT/NOV/DEC   | 3                | 2                | 4                | -2               | OCT/NOV/DEC                    | 217                | 455                                    | 473                | -18              |  |
| JAN/FEB/MAR   | 7                | 3                | 2                | 1                | JAN/FEB/MAR                    | 340                | 402                                    | 318                | 84               |  |
| APR/MAY/JUNE  | 4                | 0                | 0                | 0                | APR/MAY/JUNE                   | 152                | 104                                    | 82                 | 22               |  |