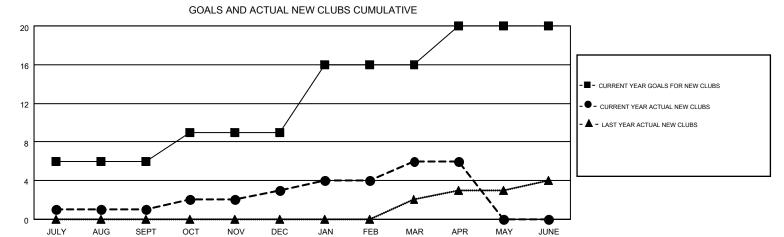

## MONTHLY MEMBERSHIP PROGRESS REPORT

Results as of: 4/30/2015

**LOCATION: NEW YORK** 

Multiple District 20

**ED LECIUS** GMT CA 1

|               |                  | Clubs            |                  |                  | Members  RESULTS FOR 2014-2015 |                    |                                        |                    |                  |  |
|---------------|------------------|------------------|------------------|------------------|--------------------------------|--------------------|----------------------------------------|--------------------|------------------|--|
|               | RESUL            | TS FOR 2014-2015 | i                |                  |                                |                    |                                        |                    |                  |  |
| QUARTER       | NEW CLUB<br>GOAL | NEW CLUBS        | DROPPED<br>CLUBS | NET<br>GAIN/LOSS | QUARTER                        | NEW MEMBER<br>GOAL | CHARTER AND<br>NEW<br>MEMBERS<br>ADDED | DROPPED<br>MEMBERS | NET<br>GAIN/LOSS |  |
| JULY/AUG/SEPT | 6                | 1                | 1                | 0                | JULY/AUG/SEPT                  | 80                 | 259                                    | 398                | -139             |  |
| OCT/NOV/DEC   | 3                | 2                | 4                | -2               | OCT/NOV/DEC                    | 217                | 455                                    | 473                | -18              |  |
| JAN/FEB/MAR   | 7                | 3                | 2                | 1                | JAN/FEB/MAR                    | 340                | 402                                    | 318                | 84               |  |
| APR/MAY/JUNE  | 4                | 0                | 0                | 0                | APR/MAY/JUNE                   | 152                | 104                                    | 82                 | 22               |  |